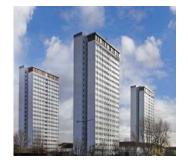

# What will be happening

One external wall of each of the three tower blocks on Edward Woods Estate (Norland House, Stebbing House, and Poynter House) and the four blocks on Charecroft Estate (Shepherds Court, Roseford Court, Bush Court, and Woodford Court) will be lit with green lighting. The pictures show the sides of the buildings that will be lit up green.