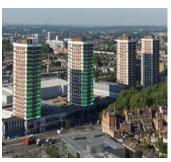

# What will be happening

One external wall of each of the three tower blocks on Edward Woods Estate (Norland House, Stebbing House, and Poynter House) and the four blocks on Charecroft Estate (Shepherds Court, Roseford Court, Bush Court, and Woodford Court) will be lit with green lighting. The pictures show the sides of the buildings that will be lit up green.